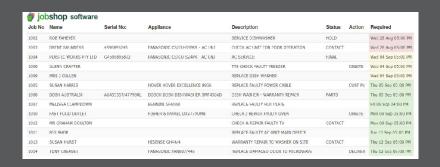

cally send photos directly from your phone, tablet or iPad back to your Job Shop desktop system. Install the App directly from the Google Play or the Apple App Store.

#### **Time Clock**

Employees can clock on/off jobs using a PC, phone, tablet or iPad. The actual hours are automatically recorded against the job.

### Job Browser

View jobs, job lines and images on your phone, tablet or iPad.

# Job Tracking

Display active jobs and job status, by date and time required, on a large TV. Runs from a dedicated Set Top Box.

#### SMS Job Card Push Notification

Send a Job Card directly to a technician out on site via SMS. They can view the job card directly on their phone, tablet or iPad. Click the address to go straight to maps or click the telephone number to make a call to the customer.



# We offer a FREE trial so that you can experience the service first hand



Phone: 08 6363 5556



**∄**JOBSHOP

Confirm Clock Off

PETER BRAIN

ONSITE TECH LABOUR ON SITE 1 HR INC TRAVEL WITHIN METRO AREA

Replace faulty unit &